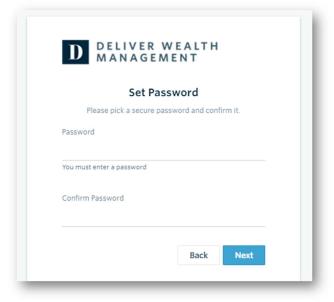

### 3.

Next you will need to set a secure password.

Please enter a chosen password in the first form field. Then re-type your password in the second form field under "Confirm Password."

If your password meets security requirements and matches between the two form fields, you may then click "Next."