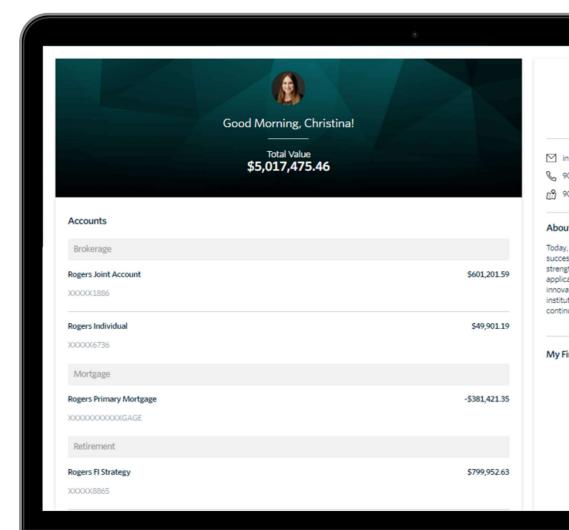

4.

The final step is to read through and accept the "Application Terms of Use."

After accepting, you will be automatically directed to your personalized client portal!