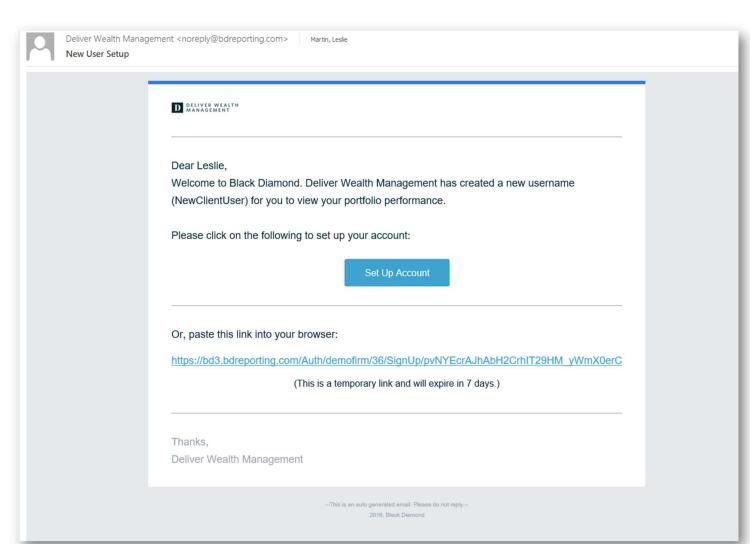

## 1.

You will receive a "New User Setup" email similar to the example shown here.

This email will come "from" our firm and a "no reply" email address of noreply@bdreporting.com.

Included in this email is a link to set up your account. Please click on the "Set Up Account" button or, copy and past the full url into your browser.

For security purposes, your set up link will expire after 7 calendar days.

Should the link expire, let me know and I will be happy to resend the email with a new set up link.