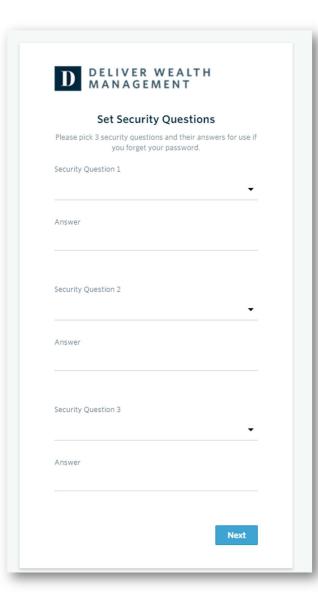

### 2.

Upon clicking the link within the email (or copying and pasting it into your browser), you will be prompted to set security questions.

It is required you choose a security question from the preexisting lists and set up all three questions.

To continue, click "Next."